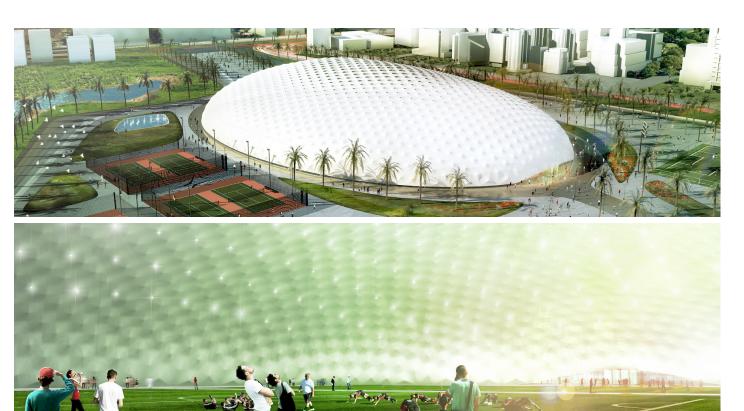

## The Shaded Dome **Sports** 9.000 m<sup>2</sup> - 24.000 m<sup>2</sup>

## 'Pleasant indoor microclimate in a free-span, air-supported dome'

A comfortable internal climate and a column-free interior make the Shaded Dome a solid sports venue. Its ingenious double skin concept and energy efficient ventilation system ensures a comfortable indoor temperature and humidity level, creating climate conditions equal to permanent indoor sports facilities. The Shaded Dome can be realized in many customized shapes and sizes, up to a maximum of 24.000m2. A Shaded Dome can be built for various types of indoor sports, from football to athletics, and from tennis to basketball. The Shaded Dome is a performance-driven venue, for all sports.