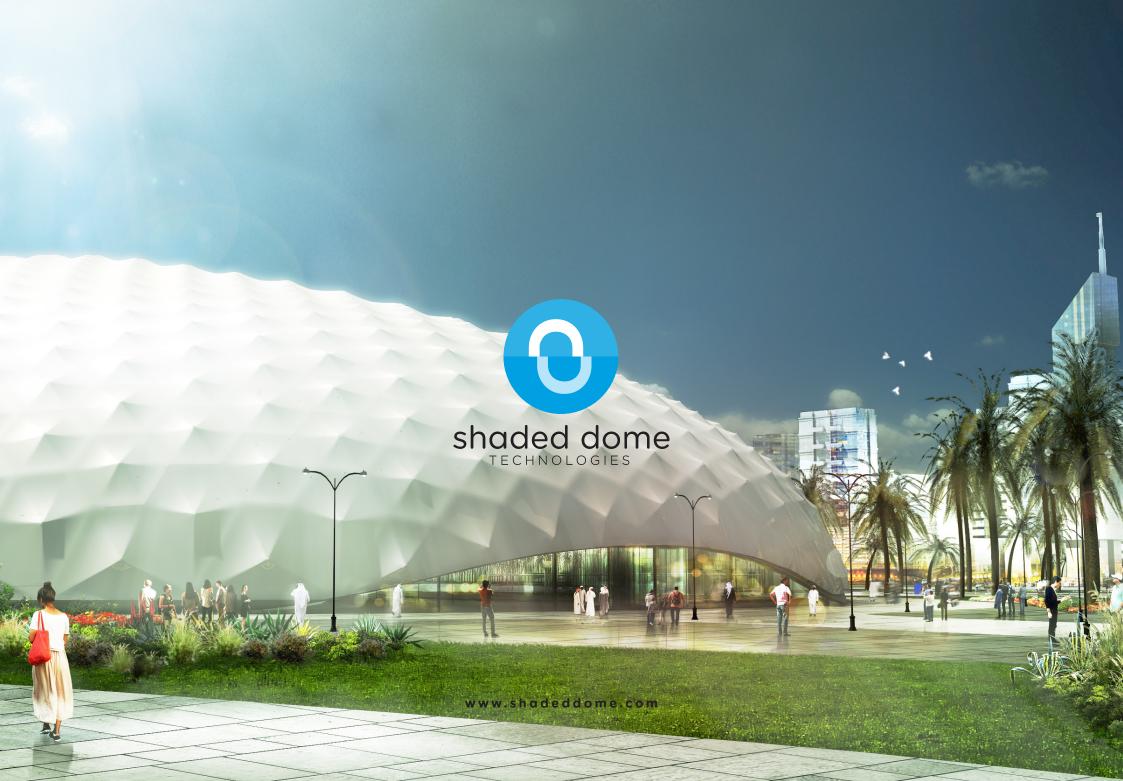

## The Shaded Dome **Sports** 9.000 m<sup>2</sup> - 24.000 m<sup>2</sup>

## 'Pleasant indoor microclimate in a free-span, air-supported dome'

A comfortable internal climate and a column-free interior make the Shaded Dome a solid sports venue. Its ingenious double skin concept and energy efficient ventilation system ensures a comfortable indoor temperature and humidity level, creating climate conditions equal to permanent indoor sports facilities. The Shaded Dome can be realized in many customized shapes and sizes, up to a maximum of 24.000m2. A Shaded Dome can be built for various types of indoor sports, from football to athletics, and from tennis to basketball. The Shaded Dome is a performance-driven venue, for all sports.