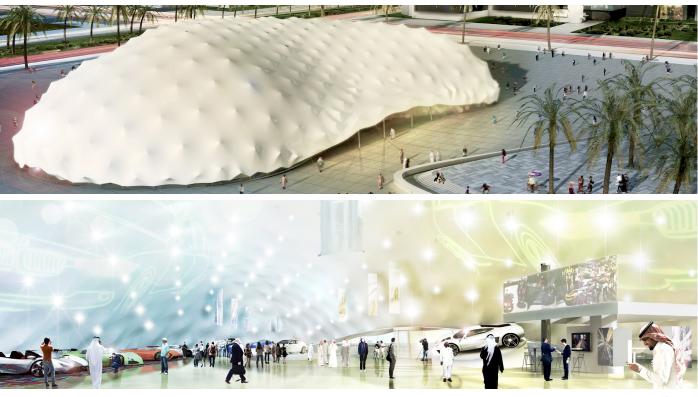

## 'Unprecedented flexibility in size and shape'

The Shaded Dome is an outstanding venue for exhibitions. It can be built in a matter of days, and can be used for both temporary as well as permanent events. The air dome is column-free, and with sizes ranging between 1.000m<sup>2</sup> and 5.000m<sup>2</sup>, any type of exhibition can be accommodated. Inside the dome, climate-controlled conditions ensure a comfortable air temperature and humidity level, creating a pleasant atmosphere for visitors and employees. For fragile and sensitive artwork, additional climate provisions can be added that keep the artwork within strict climate boundaries. Need to accommodate a valuable museum collection, a unique art gallery or a state-of-the-art exhibition? The Shaded Dome makes it all possible.