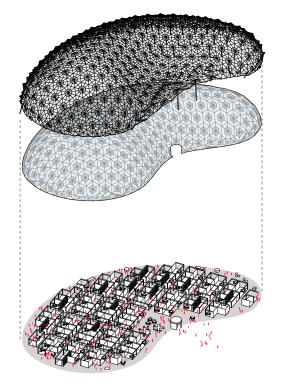

**Exploded view - SD Exhibition** 

Copyright © 2017 The Shaded Dome / Shaded Dome Technologies. This document is solely meant to provide an introduction and general information regarding The Shaded Dome. All data presented in this document is only valid and up to date at the time this document was issued. All information presented can be subject to change without notice.

## 'Unprecedented flexibility in size and shape'

The Shaded Dome is an outstanding venue for exhibitions. It can be built in a matter of days, and can be used for both temporary as well as permanent events. The air dome is column-free, and with sizes ranging between 1.000m<sup>2</sup> and 5.000m<sup>2</sup>, any type of exhibition can be accommodated. Inside the dome, climate-controlled conditions ensure a comfortable air temperature and humidity level, creating a pleasant atmosphere for visitors and employees. For fragile and sensitive artwork, additional climate provisions can be added that keep the artwork within strict climate boundaries. Need to accommodate a valuable museum collection, a unique art gallery or a state-of-the-art exhibition? The Shaded Dome makes it all possible.