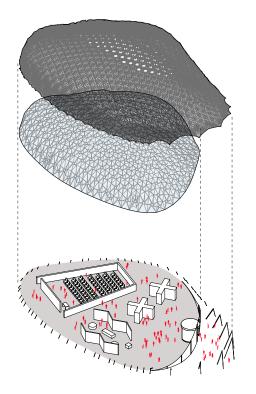

## 'Unique architecture anywhere in the world'

For various public, corporate and religious functions, the Shaded Dome is the perfect pavilion. The Shaded Dome has the quality to adapt to local cultures and communities, in terms of shape, appearance and texture, providing unique architecture anywhere in the world. It is able to accommodate up to 1000 visitors, in a safe and suitable environment. The absence of columns makes the space flexible to configure in any desired way, giving the Shaded Dome a multifunctional quality. Even with a large number of visitors inside, the dome offers high quality acoustical performance. The Shaded Dome welcomes the world.