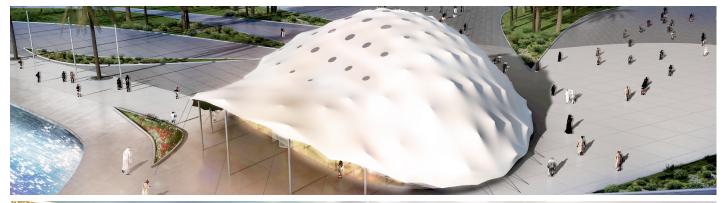

## 'Unique architecture anywhere in the world'

For various public, corporate and religious functions, the Shaded Dome is the perfect pavilion. The Shaded Dome has the quality to adapt to local cultures and communities, in terms of shape, appearance and texture, providing unique architecture anywhere in the world. It is able to accommodate up to 1000 visitors, in a safe and suitable environment. The absence of columns makes the space flexible to configure in any desired way, giving the Shaded Dome a multifunctional quality. Even with a large number of visitors inside, the dome offers high quality acoustical performance. The Shaded Dome welcomes the world.