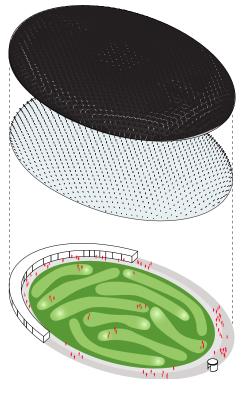

## The Shaded Dome Indoor Golf 5.000 m<sup>2</sup> - 10.000 m<sup>2</sup>

**Exploded view - SD Indoor Golf** 

## 'A contribution towards the future of golf'

Indoor Golf facilities have the potential to grow the beautiful game of golf and provide a valuable and major contribution towards the future of golf. Key opportunities for growing the game of golf are the 4 F's: Flexibility - Friendship -Family - Fun. The Shaded Dome is the perfect venue for indoor golf. Concepts that offer a unique experience by combining synthetic grass play and practice facilities with golf simulation and entertainment may likely become the biggest growth vehicle in the golf industry and introduce the sport to a whole new audience. The Shaded Dome offers a comfortable indoor climate and a column-free interior and can be realized in many customized shapes and sizes to provide the ultimate indoor golf experience.