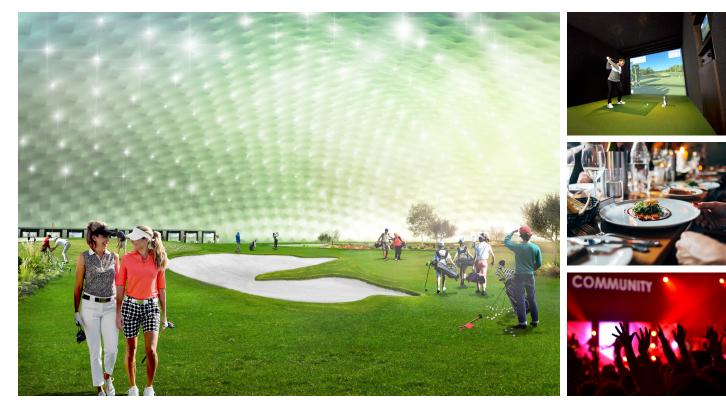

## 'A contribution towards the future of golf'

Indoor Golf facilities have the potential to grow the beautiful game of golf and provide a valuable and major contribution towards the future of golf. Key opportunities for growing the game of golf are the 4 F's: Flexibility - Friendship -Family - Fun. The Shaded Dome is the perfect venue for indoor golf. Concepts that offer a unique experience by combining synthetic grass play and practice facilities with golf simulation and entertainment may likely become the biggest growth vehicle in the golf industry and introduce the sport to a whole new audience. The Shaded Dome offers a comfortable indoor climate and a column-free interior and can be realized in many customized shapes and sizes to provide the ultimate indoor golf experience.